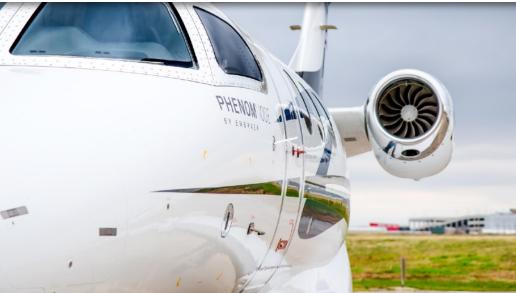

**ENGINE:** 

2 x Pratt & Whitney Canada PW617F Dual-channel FADEC TBO: 3,500 hours

# EXTERIOR & PAINT:

2015 Factory Original.

Beautifully designed in Pearl White with Catalina Blue and Matte Grey accent stripes.