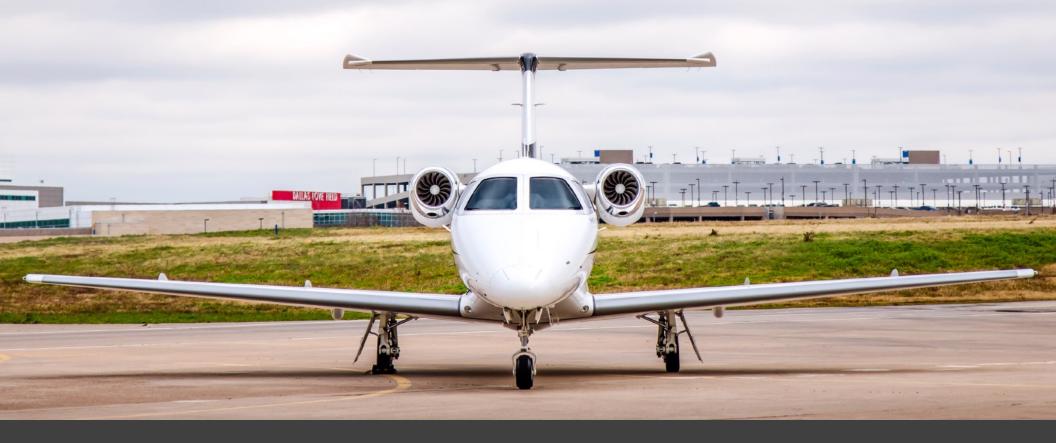

# EXTERIOR & PAINT:

2015 Factory Original.

Beautifully designed in Pearl White with Catalina Blue and Matte Grey accent stripes.

## **INTERIOR & CABIN:**

2015 Factory Original.

Sunstone leather interior with four (4) seats plus rear belted lavatory seat.