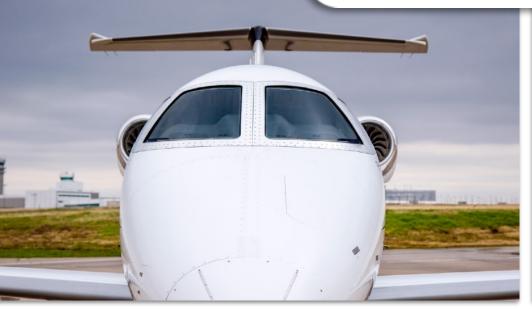

#### **AVIONICS:**

Garmin G1000 "Prodigy" Avionics Suite with:

Triple 12" Garmin Displays

Garmin GFC-700 AFCS (Automatic Flight Control System)

Dual AHRS (Attitude Heading and Reference System)

Dual RVSM Compliant Digital Air Data Computers

# EXTERIOR & PAINT:

2015 Factory Original.

Beautifully designed in Pearl White with Catalina Blue and Matte Grey accent stripes.