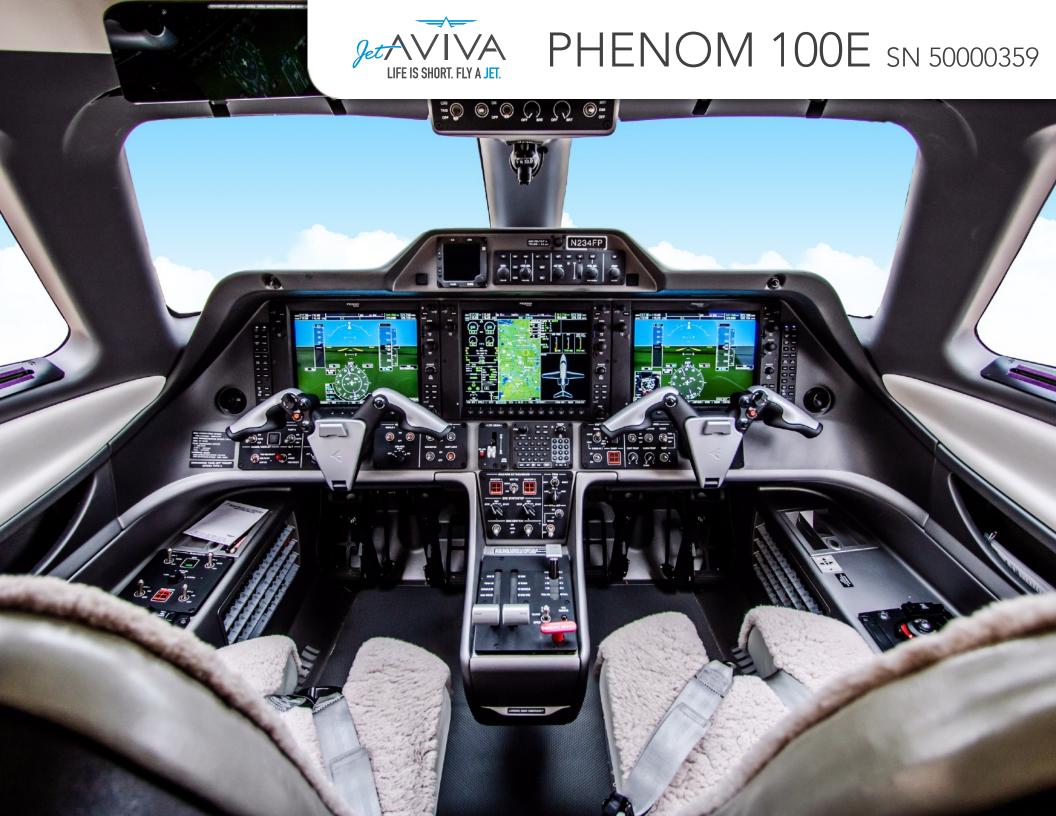

#### **AVIONICS:**

Garmin G1000 "Prodigy" Avionics Suite with:

Triple 12" Garmin Displays

Garmin GFC-700 AFCS (Automatic Flight Control System)

Dual AHRS (Attitude Heading and Reference System)

Dual RVSM Compliant Digital Air Data Computers

Dual Radio Modules

Dual Digital Auto Control Systems

EICAS (Engine Indication and Crew Alerting System) with

Centralized Maintenance & Computer like Functionality

Class-B TAWS (Terrain Awareness and Warning System)
Garmin GTX-33D Mode S Transponder with Diversity