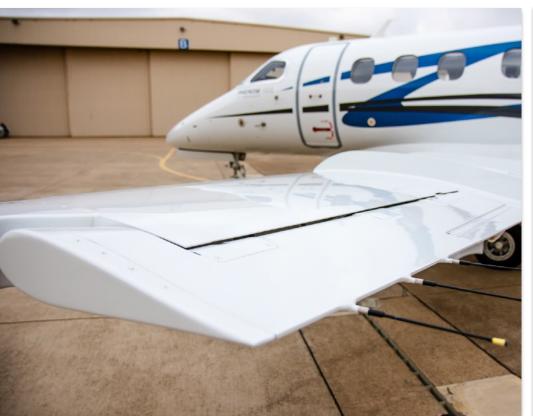

## 100E UPGRADES:

Multi-Function Wing Spoilers
Hydraulic Brake Accumulator
Upgraded Brake-By-Wire Software
Synthetic Vision (SVS)
Enhanced Takeoff Package
Upgraded Interior Finishes

# EXTERIOR & PAINT:

2015 Factory Original.

Beautifully designed in Pearl White with Catalina Blue and Matte Grey accent stripes.