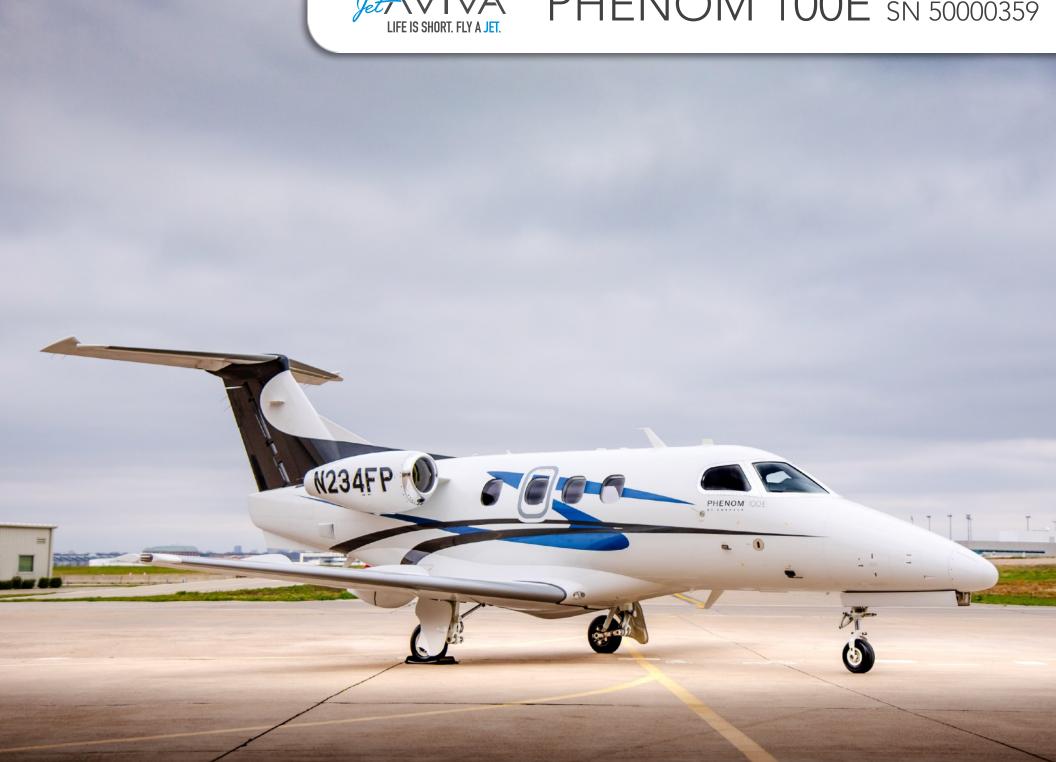

# PHENOM 100E

SN 50000359

YEAR & MODEL: 2015 PHENOM 100E

**AIRFRAME TT: 992 SNEW** 

**SERIAL NUMBER:** 50000359

**ENGINE TT: 992 / 992 TT SNEW** 

**REGISTRATION: N234FP** 

**LOCATION: TENNESSEE, USA** 

# EXTERIOR & PAINT:

2015 Factory Original.

Beautifully designed in Pearl White with Catalina Blue and Matte Grey accent stripes.

## **INTERIOR & CABIN:**

2015 Factory Original.

Sunstone leather interior with four (4) seats plus rear belted lavatory seat.