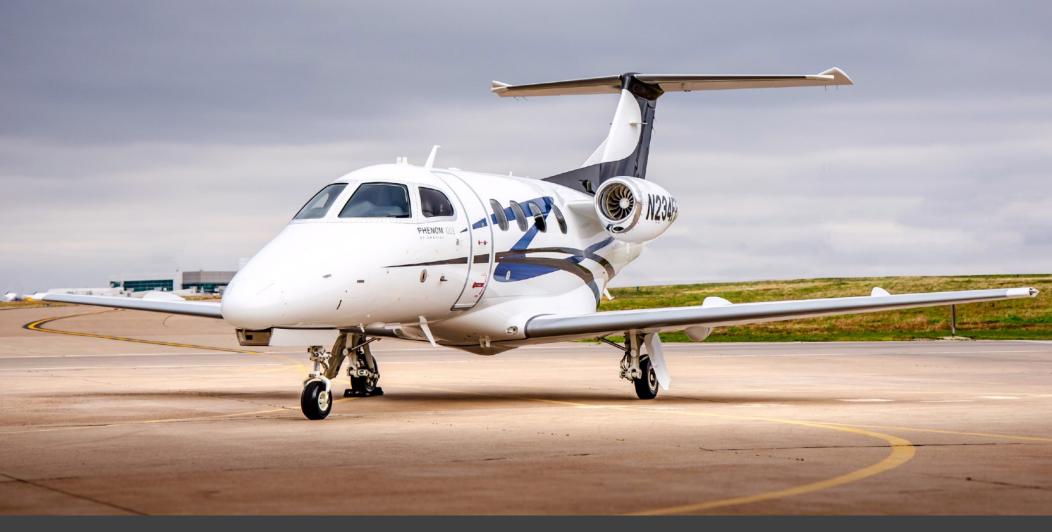

# EXTERIOR & PAINT:

2015 Factory Original.

Beautifully designed in Pearl White with Catalina Blue and Matte Grey accent stripes.

## **INTERIOR & CABIN:**

2015 Factory Original.

Sunstone leather interior with four (4) seats plus rear belted lavatory seat.