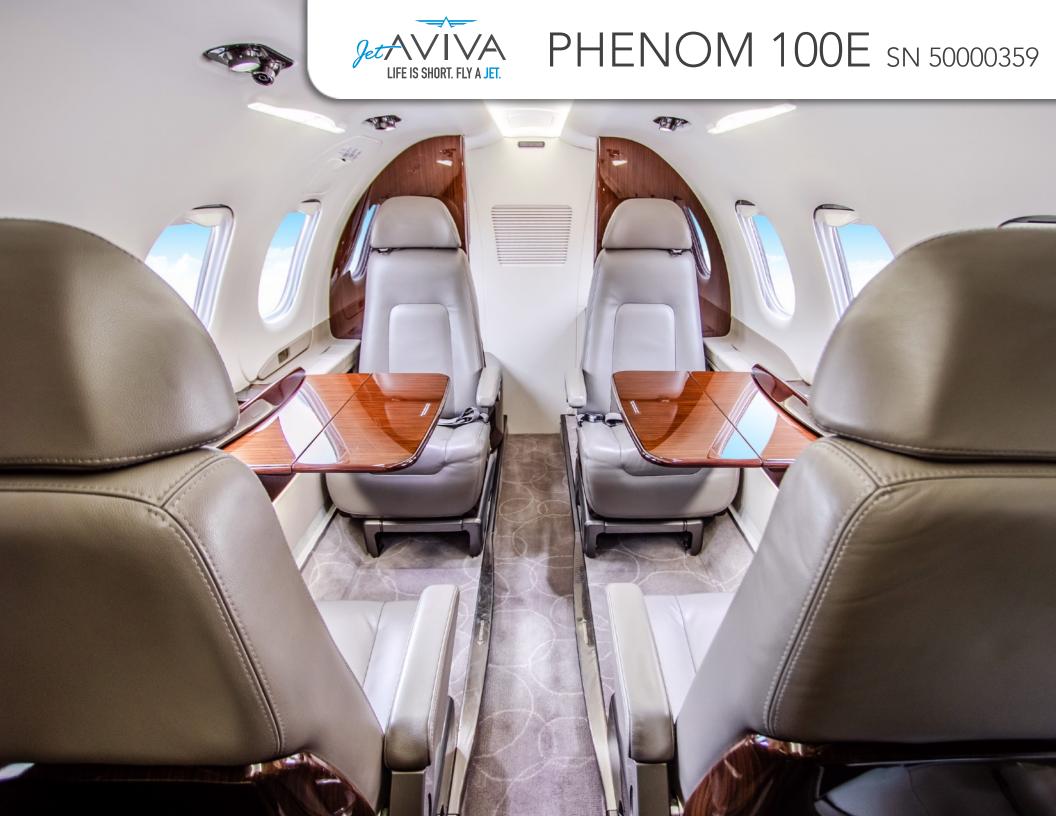

## **INTERIOR & CABIN:**

2015 Factory Original.

Sunstone leather interior with four (4) seats plus rear belted lavatory seat.