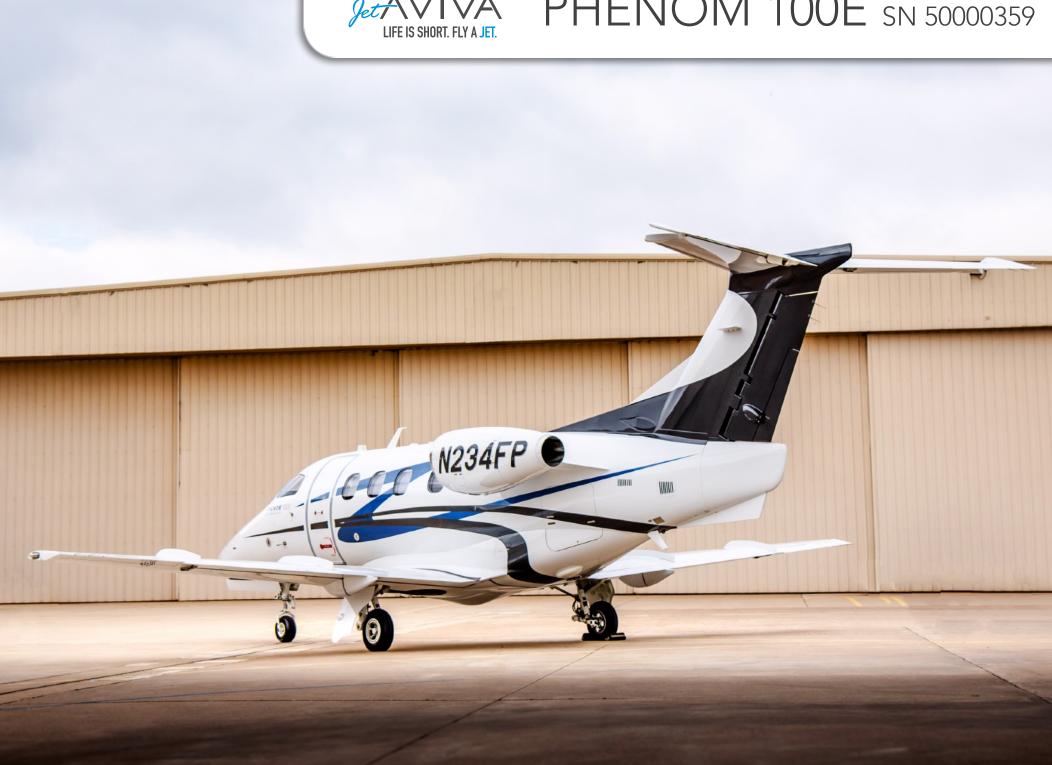

# PHENOM 100E

SN 50000359

YEAR & MODEL: 2015 PHENOM 100E

**AIRFRAME TT: 992 SNEW** 

**SERIAL NUMBER:** 50000359

**ENGINE TT: 992 / 992 TT SNEW** 

**REGISTRATION: N234FP** 

**LOCATION: TENNESSEE, USA** 

# EXTERIOR & PAINT:

2015 Factory Original.

Beautifully designed in Pearl White with Catalina Blue and Matte Grey accent stripes.