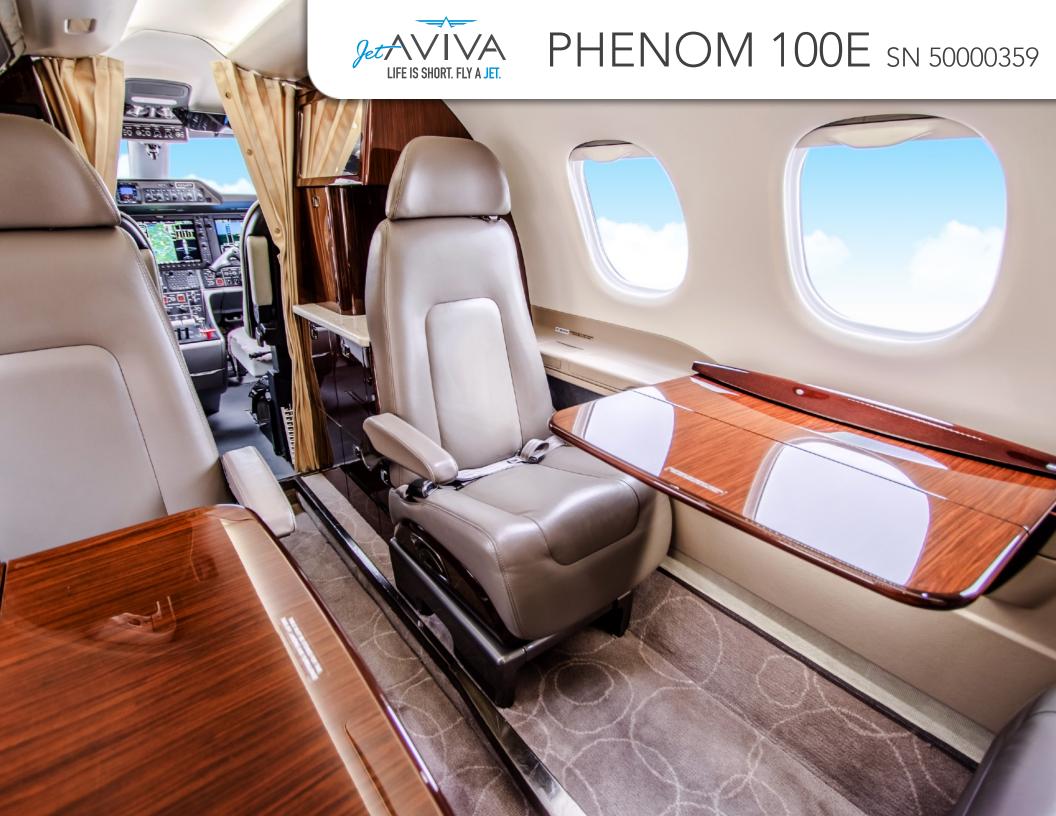

## **INTERIOR & CABIN:**

2015 Factory Original.

Sunstone leather interior with four (4) seats plus rear belted lavatory seat.

Cockpit Flood Lights

Cockpit Seat Sheepskin Cover

Premium Passenger Door

Premium Seat

Belted Lav

Stowage Compartment

Refreshment Center

Life Vests (7 Units)