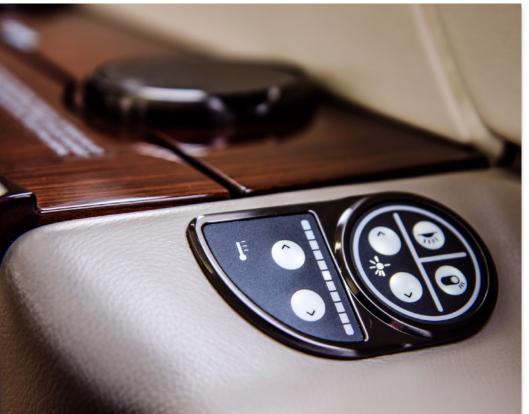

## 100E UPGRADES:

Multi-Function Wing Spoilers
Hydraulic Brake Accumulator
Upgraded Brake-By-Wire Software
Synthetic Vision (SVS)
Enhanced Takeoff Package
Upgraded Interior Finishes